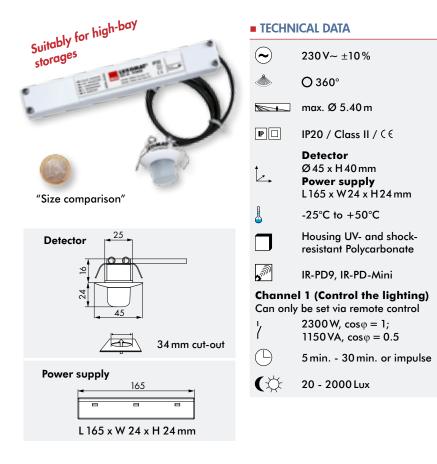

### *i* **PRODUCT INFORMATION**

- Remote controllable mini-occupancy detector for inside use LUXOMAT<sup>®</sup> PD9-M-1C-GH-FC as Master version with circular detection area and a range up to e.g. 5.40 m ideal for high-bay storages
- One channel to switch the lighting
- Inspite of small dimensions it switches all types of light fixtures using high performance relay with in rush current limitation especially for electronic ballasts.
- The product is programmed for immediate use
- Many programmes adjustable with the remote control LUXOMAT<sup>®</sup> IR-PD9 (accessory)
- Version with special lens and springclamps for quick, easy installation in lights or suspended ceilings
- Power supply fits through hole for sensor part in ceiling

#### ACCESSORY (OPTIONAL)

| IR-PD9                     | IR-PD-Mini | Cover rings for<br>white | r substitution | <b>O</b><br>anthracite | Blind PD9-GH<br>for detection 180° | Slaves | Ó           |
|----------------------------|------------|--------------------------|----------------|------------------------|------------------------------------|--------|-------------|
| Description                |            |                          |                | Colour                 |                                    |        | Part number |
| PD9-M-1C-GH-FC             |            |                          |                | white                  |                                    |        | 92923       |
| PD9-M-1C-GH-FC             |            |                          |                | silver                 |                                    |        | 92925       |
| Accessory (optional)       |            |                          |                |                        |                                    |        |             |
| LUXOMAT® IR-PE             | 09         |                          |                | grey                   |                                    |        | 92201       |
| LUXOMAT <sup>®</sup> IR-PI | D-Mini     |                          |                | grey                   |                                    |        | 92159       |
| Cover ring for PD          | 9 (35 mm)  |                          |                | white, RAL90           | 10                                 |        | 92238       |
| Cover ring for PD9 (35 mm) |            |                          |                | silver, RAL90          | silver, RAL9006                    |        |             |
| Cover ring for PD9 (35 mm) |            |                          |                | anthracite, RA         | anthracite, RAL7021                |        |             |