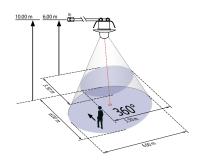

### *i* **PRODUCT INFORMATION**

- Remote controllable mini-occupancy detector for inside use LUXOMAT<sup>®</sup> PD9-M-1C-GH-FC as Master version with circular detection area and a range up to e.g. 5.40 m ideal for high-bay storages
- One channel to switch the lighting
- Inspite of small dimensions it switches all types of light fixtures using high performance relay with in rush current limitation especially for electronic ballasts.
- The product is programmed for immediate use
- Many programmes adjustable with the remote control LUXOMAT<sup>®</sup> IR-PD9 (accessory)
- Version with special lens and springclamps for quick, easy installation in lights or suspended ceilings
- Power supply fits through hole for sensor part in ceiling

;⊱ 🗱

**OCCUPANCY** DETECTORS

 Typical applications: monitoring of warehouses, high-bay storages, wherever at a great mounting height is necessary